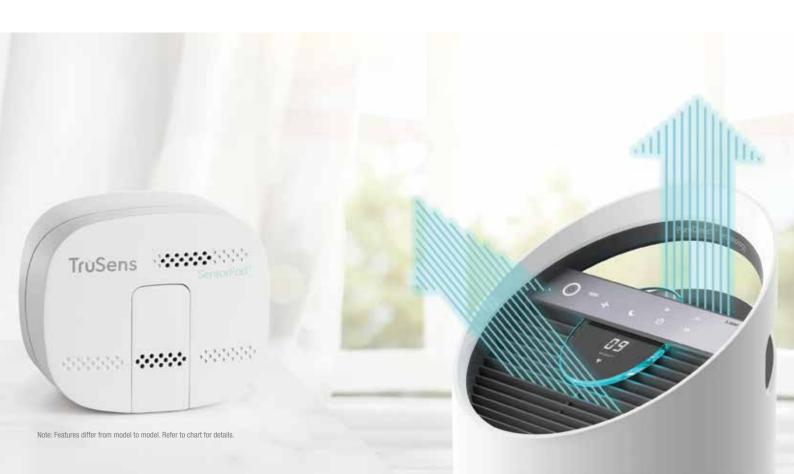

#### Senses pollutants

Clean air should be everywhere, not just near the purifier. Placed across the room, SensorPod™ measures pollutants away from the purifier, then communicates with the purifier to ensure the full room benefits from purified air.

#### Clean air everywhere

PureDirect  $^{\mathtt{m}}$  proprietary technology splits clean air into two streams, delivering purified air comfortably and efficiently throughout the room.

#### Responds to your air

SensorPod™ air quality readings are displayed on the illuminated disc. Know when your air is good, moderate or poor and have the peace of mind that your purifier responds accordingly.