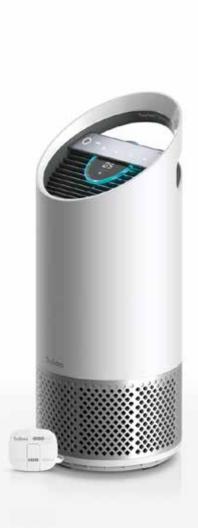

#### Senses pollutants

Clean air should be everywhere, not just near the purifier. Placed across the room, SensorPod™ measures pollutants away from the purifier, then communicates with the purifier to ensure the full room benefits from purified air.

#### Responds to your air

SensorPod™ air quality readings are displayed on the illuminated disc. Know when your air is good, moderate or poor and have the peace of mind that your purifier responds accordingly.

#### EPA AIR QUALITY INDEX

• 100+: POOR

50 - 100 : MODERATE

• 0 - 50 : GOOD