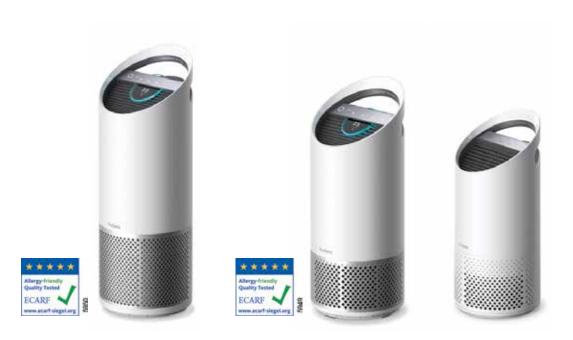

### Designed for you

## TrůSens.

| Air Purifier Model                 | Z-3000           | Z-2000           | Z-1000           |
|------------------------------------|------------------|------------------|------------------|
| SensorPod <sup>TM</sup>            | •                | •                | _                |
| Air Quality Indicator              | •                | •                | -                |
| PureDirect <sup>™</sup> Technology | •                | •                | •                |
| Levels of Purification             | 4                | 4                | 3                |
| Room Coverage                      | $70  \text{m}^2$ | $35\mathrm{m}^2$ | $23\mathrm{m}^2$ |
| Auto Mode                          | •                | •                | _                |
| Carry Handle                       | •                | •                | •                |
| Touch Controls                     | •                | •                | 0                |
| Dimensions (W x H)                 | 26 x 73 cm       | 22 x 57 cm       | 20 x 45 cm       |
| Weight                             | 5.7 kg           | 4.1 kg           | 3.5 kg           |