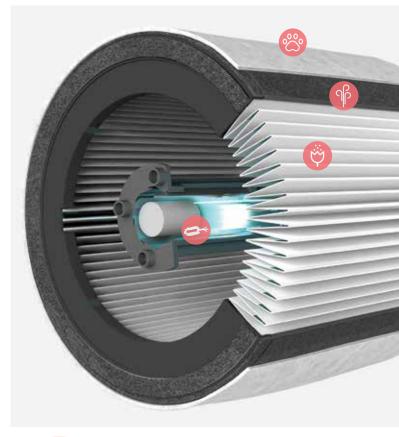

#### Captures and destroys pollutants\*

360 degree DuPont™ filtration captures pollutants such as allergens, VOC gases and microscopic particles. UltraViolet sterilisation destroys germs and viruses that can build up on the filter, preventing recirculation of live germs.

WASHABLE PREFILTER

CARBON FILTER

HEPA FILTER

UV STERILISATION

\*In laboratory testing, UV lamp killed >98.8% of Staphylococcus aureus and Pseudomonas aeruginosa.