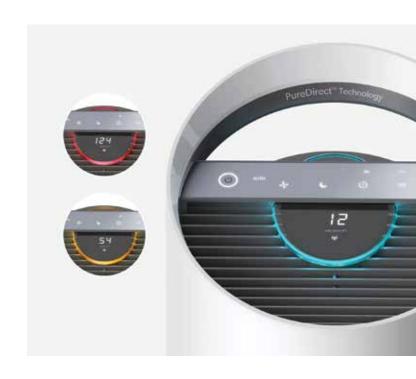

#### Responds to your air

SensorPod™ air quality readings are displayed on the illuminated disc. Know when your air is good, moderate or poor and have the peace of mind that your purifier responds accordingly.

#### EPA AIR QUALITY INDEX

• 100+: POOR

50 - 100 : MODERATE

• 0 - 50 : GOOD