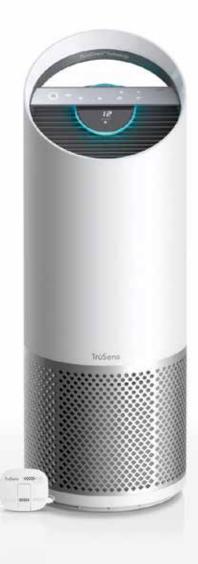

#### Responds to your air

SensorPod™ air quality readings are displayed on the illuminated disc. Know when your air is good, moderate or poor and have the peace of mind that your purifier responds accordingly.

#### EPA AIR QUALITY INDEX

• 100+: POOR

50 - 100 : MODERATE

• 0 - 50 : GOOD